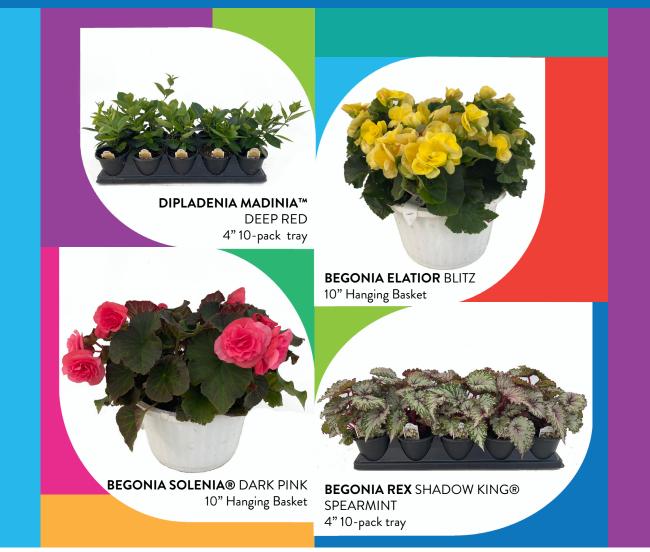

Customer pick up and truck delivery is the preferred shipping method for this product. Contact the MYP customer service team with additional shipping questions.

Available in 4" pots/10 pack trays & 10" hanging baskets.