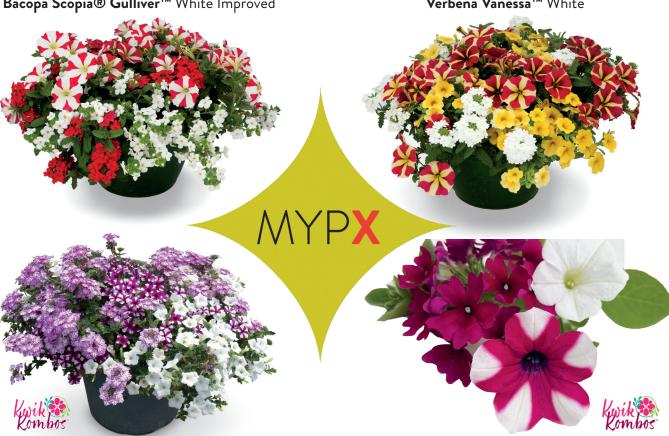

### DuraBella® the King

After debuting at CAST '22, this is one of two first-tomarket DuraBella™ Combos offered exclusively from MYP this year. Starring the popular Petunia Amore® King of Hearts.

> Petunia Amore® King of Hearts Verbena Vanessa™ Red Bacopa Scopia® Gulliver™ White Improved

#### DuraBella® the Queen

Also debuting at CAST '22, this is the second of two first-to-market DuraBella™ Combos offered exclusively from MYP this year. The Petunia Amore® Queen of Hearts rivals the popularity of its "King".

> Petunia Amore® Queen of Hearts Calibrachoa Lia™ Yellow Verbena Vanessa™ White