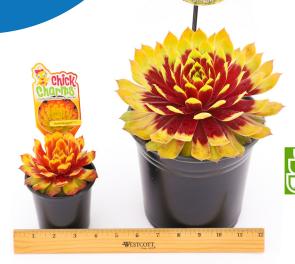

## **FEATURES**

Dinner-plate size hardy succulents grow to over 10" across in a single season

Fully vernalized, jumbo 2 1/2" pots will fill a gallon in just 8 weeks when planted mid-January

Features the signature Chick Charms® colorful tags, designed specifically to catch the eye