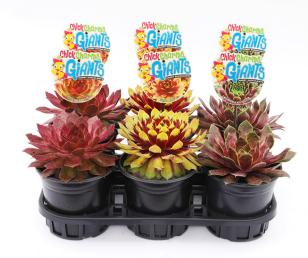

## CHICK CHARMS® GIANTS

Introducing Chick Charms® GIANTS, featuring the same brilliant year round color you've come to expect from the Chick Charms® line. After more than 10 years of breeding for immense size, rapid growth, and hardiness in a wide variety of colors, you can now grow your own HARDY Echeverias.

## **FEATURES**

Dinner-plate size hardy succulents grow to over 10" across in a single season

Fully vernalized, jumbo 2 1/2" pots will fill a gallon in just 8 weeks when planted mid-January

Features the signature Chick Charms® colorful tags, designed specifically to catch the eye