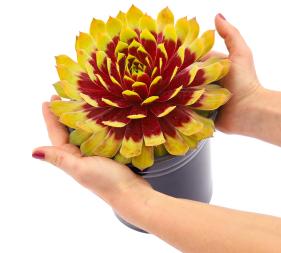

## CHICK CHARMS® GIANTS

Introducing Chick Charms® GIANTS, featuring the same brilliant year round color you've come to expect from the Chick Charms® line. After more than 10 years of breeding for immense size, rapid growth, and hardiness in a wide variety of colors, you can now grow your own HARDY Echeverias.

## **FEATURES**

Dinner-plate size hardy succulents grow to over 10" across in a single season

Fully vernalized, jumbo 2 1/2" pots will fill a gallon in just 8 weeks when planted mid-January

Features the signature Chick Charms® colorful tags, designed specifically to catch the eye