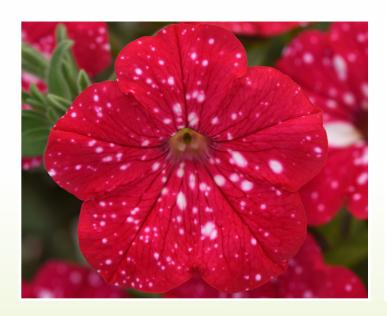

## HEADLINERTM STRANGE SINCE

Height: 10 to 16", Spread 20 to 30"

Selecta One® brought the customer favorite
Headliner™ Sky spotted petunias to market and
continues to introduce varieties with improved
colors, habits, and performance. Headliner™
Strawberry Sky is the first rosy red color in the
Sky series and will release in 2023. You can order
this pre-release variety in 2022!