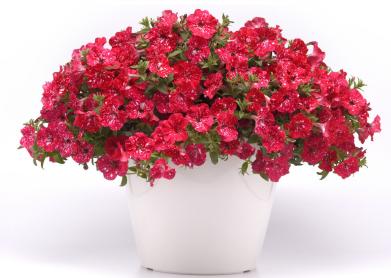

## **Features**

- Outstanding pattern stability and reliability
- Ideal in gallon-size or larger baskets, pots, and combos
- Combine red, white, and blue Headliner<sup>™</sup>
   Sky Petunias for a festive summer combination

Height: 10 to 16", Spread 20 to 30"

Selecta One® brought the customer favorite
Headliner™ Sky spotted petunias to market and
continues to introduce varieties with improved
colors, habits, and performance. Headliner™
Strawberry Sky is the first rosy red color in the
Sky series and will release in 2023. You can order
this pre-release variety in 2022!