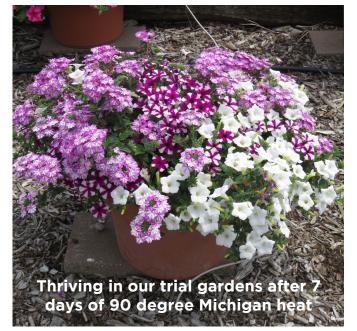

In our summer 2020 trials, Kwik Kombos™ Blueberry Twist™ Mix stood out all season long for its consistently strong performance and well-balanced color. It maintained its ball-shaped habit and featured excellent flower quality and color retention.