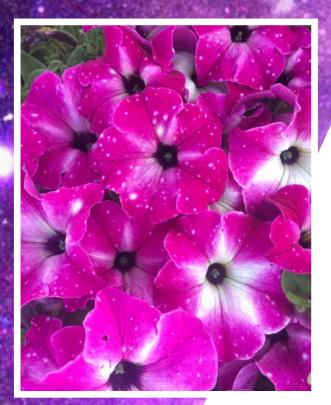

## Enchanted Sky: FEATURES

Enchanted Sky offers an exciting new pattern for the Sky assortment! It has violet-pink blooms with a white star and white speckles.

Height: 10 to 16" Spread: 20 to 30"