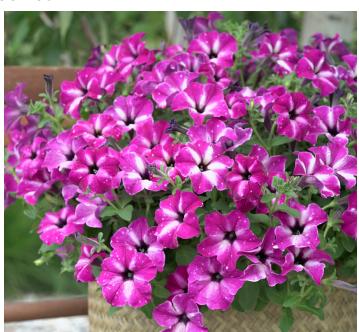

## Enchanted Sky: FEATURES

Enchanted Sky offers an exciting new pattern for the Sky assortment! It has violet-pink blooms with a white star and white speckles.

Height: 10 to 16" Spread: 20 to 30"