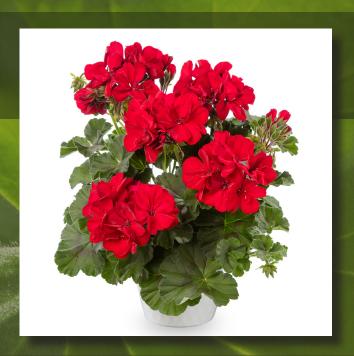

## Calliope® Medium Dark Red Dark Leaf

With an outstanding deep red velvety flower color and great branching habit, Calliope® is unmatched in trials when compared to other market varieties.
Calliope® Medium Dark Red geranium was this variety's predecessor and paved the way as an AAS (All American Selections) winner.

## Features:

- Interspecific hybrid with zonal-type flowers and leaves.
- Mounded, semi-spreading growth habit with large double flowers that blossom all season long.
- New dark colored foliage.
- Great in containers, combination planters, hanging baskets, and in-ground landscapes.
- Exceptional performers in normal conditions, high heat, and drought.