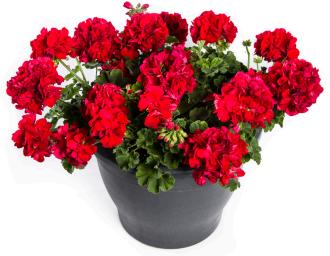

## Calliope® Medium Dark Red Dark Leaf

With an outstanding deep red velvety flower color and great branching habit, Calliope® is unmatched in trials when compared to other market varieties.
Calliope® Medium Dark Red geranium was this variety's predecessor and paved the way as an AAS (All American Selections) winner.

## Features:

- Interspecific hybrid with zonal-type flowers and leaves.
- Mounded, semi-spreading growth habit with large double flowers that blossom all season long.
- New dark colored foliage.
- Great in containers, combination planters, hanging baskets, and in-ground landscapes.
- Exceptional performers in normal conditions, high heat, and drought.