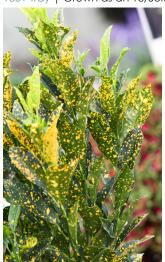

### **Crotons**

1801 Tray | Grown as an 18/Sold as an 18

Gold Dust upright, 16-20"

Mammy upright, 16-20"

**Petra** upright, 14-18"