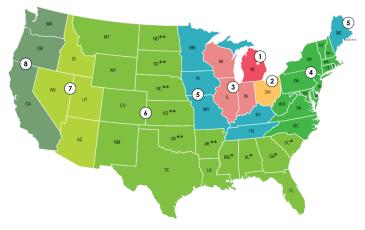

### **MASTER BOX**

For orders that exceed three standard boxes, Master Boxes are charged per tray unlike the Half and Standard Box.

Grower Trucks will be available weeks 22 & 23 for orders with 50+ shipping units. Zones 2,4, and select areas in 6 will be shipped week 22. Zones 1, 3, and 5 will be shipped week 23.