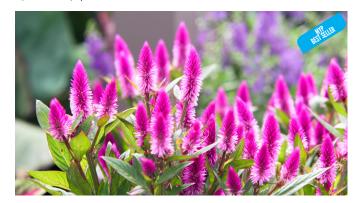

### Celosia Intenz

Split 51 Tray | Grown as a 51/Sold as a 50

Classic upright, 14-16"