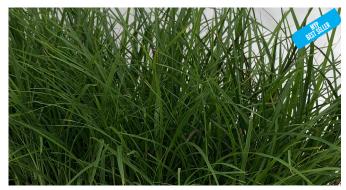

### **Grasses** Ornamental

Mega50 Tray | Grown as a 50/Sold as a 49

**Pennisetum Setaceum Rubrum** upright, 24-36"