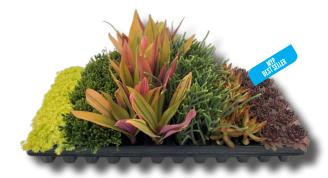

### **Succulent Seasonal Combos**

72 Tray (SIX varieties, 12 each) | Grown as a 72/Sold as a 72

### Fall Bonfire Mix

Left to right: Tokyo Sun Sedum, Rhipsalis Salicornioides, Rhoeo Gold, Lycopodiodes Crassula, Firestorm Sedum, and Pacific Devil's Food Sempervivum