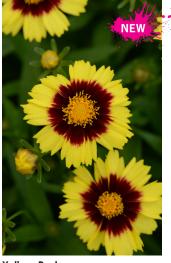

### Coreopsis UpTick<sup>TM</sup>

Split 51 Tray | Grown as a 51/Sold as a 50

Gold Bronze upright, 12-14"

Yellow Red upright, 12-14"

DarwinPerennials.

Schedule late-season Coreopsis UpTick alongside your Fall crops. Its strong, rustic colors perfectly complement mum programs.

PERENNIALS WITH STAYING POWER™ 888 800-0026

Visit darwingerennials.com for current Terms & Conditions of Sale.