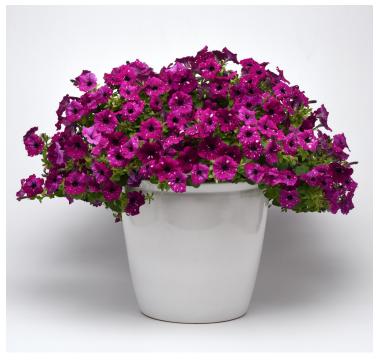

## Headliner™ Petunia *Electric Purple Sky*

New addition to the popular Sky Collection. Pre-Intro item available at Mast for Spring 2020 prior to 2021 release.

Headliner<sup>TM</sup> is quickly becoming growers first choice. This mounded petunia boasts early flowering for a fast finish and a dramatic color range. The result: eye-catching finished baskets and pots with large blooms!

## Electric Purple Sky

Vigor and habit match the Headliner™ series.

Electric Purple Sky is earlier to flower when compared to Night Sky® with more stability in the sky pattern.

Perfect for medium sized pots and baskets!

Height: 10 to 16" Spread: 20 to 30"