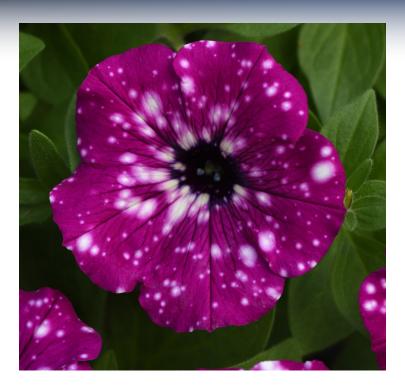

## Headliner™ Petunia *Electric Purple Sky*

New addition to the popular Sky Collection. Pre-Intro item available at Mast for Spring 2020 prior to 2021 release.

Headliner<sup>TM</sup> is quickly becoming growers first choice. This mounded petunia boasts early flowering for a fast finish and a dramatic color range. The result: eye-catching finished baskets and pots with large blooms!

Electric Purple Sky joins Night Sky®, Pink Sky, and Starry Sky Burgundy in our 2020 lineup!

## Electric Purple Sky

Vigor and habit match the Headliner™ series.

Electric Purple Sky is earlier to flower when compared to Night Sky® with more stability in the sky pattern.

Perfect for medium sized pots and baskets!