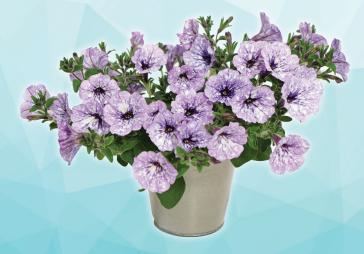

Perfect for medium sized pots and baskets!

Height: 10 to 16" Spread: 20 to 30"

Headliner™ is quickly becoming growers first choice. This mounded petunia boasts early flowering for a fast finish and a dramatic color range. The result: eye-catching finished baskets and pots with large blooms!