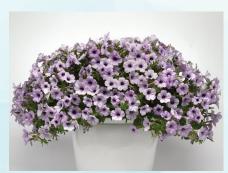

Perfect for medium sized pots and baskets!

Height: 10 to 16" Spread: 20 to 30"

Headliner™ is quickly becoming growers first choice. This mounded petunia boasts early flowering for a fast finish and a dramatic color range. The result: eye-catching finished baskets and pots with large blooms!