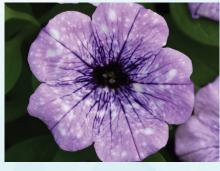

## Crystal Sky

This variety is perfectly matched in timing, habit, and vigor with all of the performance and strength of it's sister, Night Sky® Petunia.

Long lasting spots and great summer performance. Sky pattern has more stability than Night Sky®.