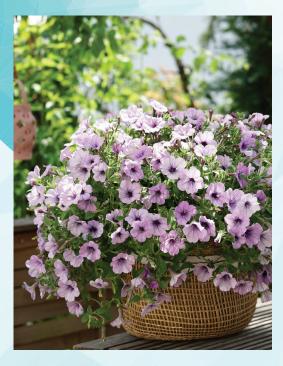

Perfect for medium sized pots and baskets!

Height: 10 to 16" Spread: 20 to 30"

Headliner™ is quickly becoming growers first choice. This mounded petunia boasts early flowering for a fast finish and a dramatic color range. The result: eye-catching finished baskets and pots with large blooms!