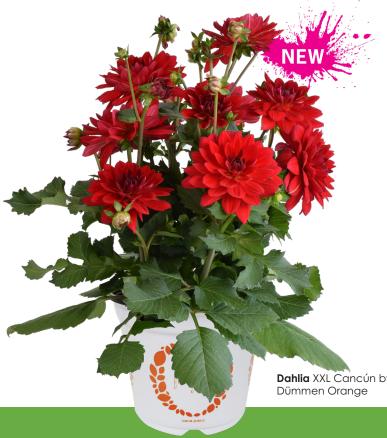

Petunia Itsy Magenta: New standalone series. A controlled, mounded, tight carpet of color. Exceptional color coverage. Great into the heat of summer.

**Dahlia** XXL Cancún: HUGE flowers with sturdy stems. Flowers held up with little space above the plant giving a very attractive look. Rich, red petal color with a little touch of yellow on the inside.