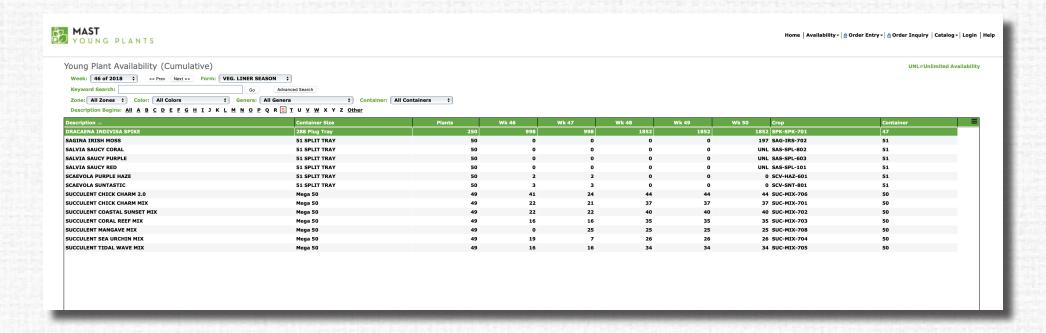

#### TRACKING AVAILABILITY

- · Check LIVE availability Online
- · See cultural information and images for each variety offered in our programs
- Print or download availability into Microsoft Excel
- Place a spot order!
- · View spec availability during peak shipping weeks
- View orders and track FedEx Shipping