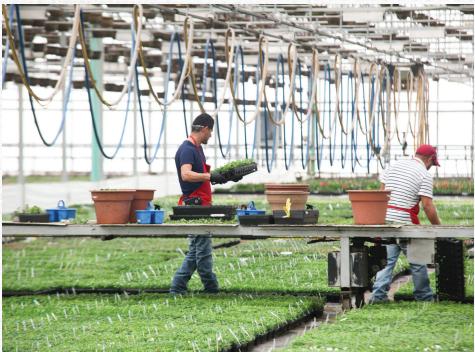

# INNOVATING DEPARTMENT AND TRIALS

MYP's Innovation Department is constantly testing or trialing new and improved varieties to better improve what works best during the growing and production process.

The MYP Innovating Department is tasked with finding solutions to liner quality issues with the goal of constantly improving the quality of liners shipped.

In 2018, the MYP Innovating Department tested and fully implemented a pinched cutting program for verbena, lysimachia, and bidens.

Innovating was also able to prove that double sticking euphorbia and Wojo's Gem improved quality which then allowed MYP to negotiate with cutting suppliers to make this a possibility for our liner customers.