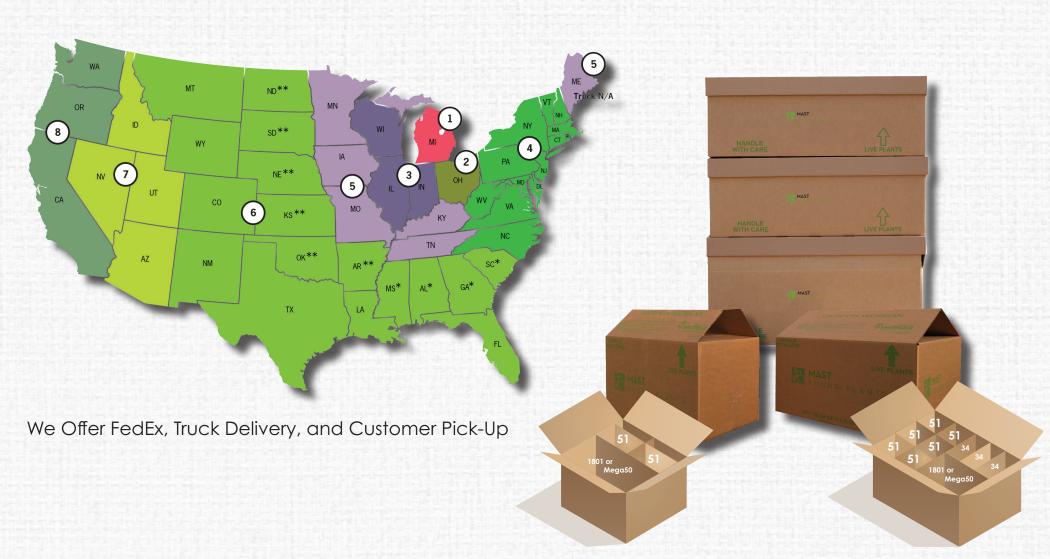

#### FedEx ORDERS

MYP Half & Standard Boxes | FedEx 1 and 2 Day Service only

Order deadline is Friday, 6:00 AM EST prior to ship week.

#### MYP Master Box / Extended Master Box

Order deadline is Friday, 6:00 AM EST prior to ship week.

#### TRUCK DELIVERY ORDERS

Order deadline is Wednesday, 12:00 PM (Noon) EST prior to ship week.

Truck Delivery Schedule

Zone 1, 3, & 5 (except Maine): Odd weeks 5, 7, 9, 11, 13

Zone 2 & 4: Even weeks 4, 6, 8, 10, 12, and 14 Zone 6 (\*SC, GA, AL, MS): Weeks 8 & 10 Zone 6 (\*\*AR, OK, KS, NE, SD, ND): Weeks 9 & 11

Minimum of 50 trays for truck delivery ((100) Split 51 Trays, (150) 34 Strip Trays, (50) Mega50 Trays).

Truck orders may be boxed to protect plants while unloading per customer request for \$1 per box.

## **CUSTOMER PICK-UP**

Order deadline is Friday 6:00 AM EST prior to ship week.

MYP Customer Service will contact the customer directly to arrange their pick-up day.

Weeks 7-13 pick-up days are Wednesday and Thursday.

There is a boxing charge for all pick-up orders. Standard Boxes will cost \$9.00 and Half Boxes will cost \$4.50. If the customer would like inserts only, those will cost \$1.00 each and each insert holds (1) Mega50 Tray, (2) Split 51 Trays, or (3) 34 Strip Trays.

#### **SPOT ORDERS**

Anything ordered between Friday, 6:00 AM and Saturday 12:00 PM (Noon) EST prior to ship week are considered Spot Orders.

Spot Orders will be shipped as a separate order and cannot be combined with regular orders.

Spot Orders are shipped FedEx 1 or 2 Day Service only.