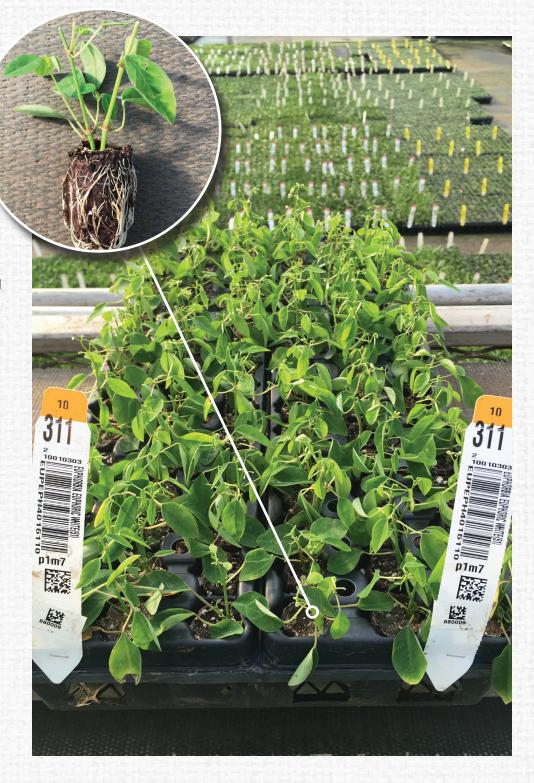

# INNOVATING DEPARTMENT AND TRIALS

MYP's Innovation Department is constantly testing or trialing new and improved varieties to better improve what works best during the growing and production process.

The MYP Innovating Department is tasked with finding solutions to liner quality issues with the goal of constantly improving the quality of liners shipped.

In 2018, the MYP Innovating Department tested and fully implemented a pinched cutting program for verbena, lysimachia, and bidens.

Innovating was also able to prove that double sticking euphorbia and Wojo's Gem improved quality which then allowed MYP to negotiate with cutting suppliers to make this a possibility for our liner customers.