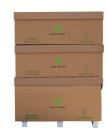

Standard Box

Master Box

Our Half Box can hold (6) Split 51 trays, (2) Mega50 trays, or (18) Lil Liner Strips.

Our Standard Box can hold (12) Split 51 trays, (4) Mega50 trays, or (36) Lil Liner Strips.

Master Boxes are utilized for orders that exceed three standard boxes In a Master Box, freight is charged per tray unlike the Half and Standard Box