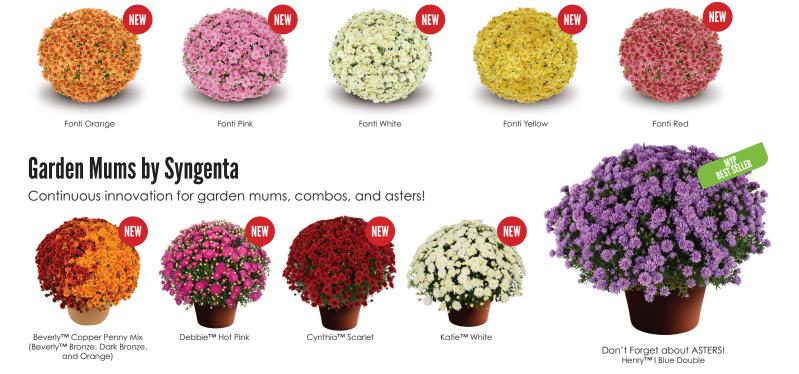

## **Belgian Mums by Gediflora**

Fantastic Fonti by Gediflora. Long last flowers, BIG FLOWER SIZE, and great for Early September sales!