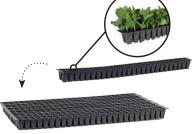

### **Ordering & Shipping Information**

Available April 15th, 2019 through September 13th, 2019 (Ship weeks 16-37). For more information, please visit www.MastYoungPlants.com

Split 51 | Mums No Pinch Grown as a 51/Sold as a 51 (25mm).

Mega50 | Mums Pinched Grown as a 50/Sold as a 50 (25mm).

Lil Liners | Mums Six Lil Liner Strips = One Tray (312 Plugs)

18 Lil Liner Strips = Three Trays (936 Plugs) = One Half Box

Mystic Garden Mums are not available in Lil Liner Strips.