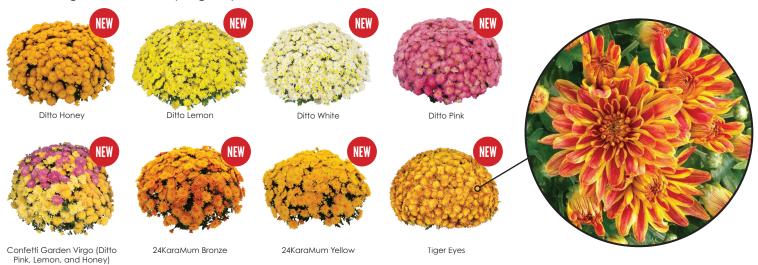

## Mystic Garden Mums by Dümmen Orange

Introducing the Ditto Family, Tiger Eyes, and 24KARAMUMS.