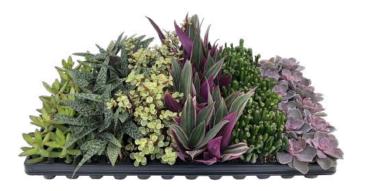

#### **Succulent Seasonal Combos**

72 Tray (SIX varieties, I2 each) | Grown as a 72/Sold as a 72

#### Frosty Night Mix

Left to right: Sedum Nussbaumerianum, Ledebouria Socialis, Portulacaria Variegata, Rhoeo Tricolor, Gollum Crassula, and Echeveria Perle von Nurnberg

| И   | )h           | ite    |
|-----|--------------|--------|
| , , | <i>,,</i> ,, | $\sim$ |