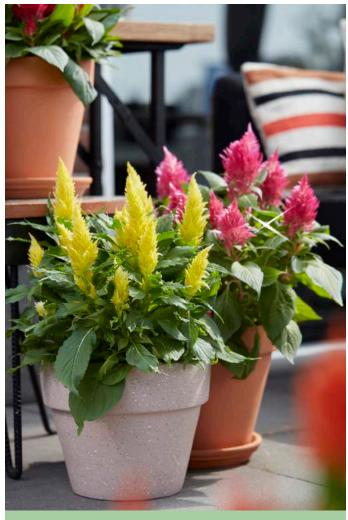

# 

Kelos® Fire

### **KELOS®**

- Flowers in natural day length
- Bright colors with excellent shelf life
- Great in a mix planter or as a mono pot

Complement your mum season with A splash of colors!

Kelos® Fire