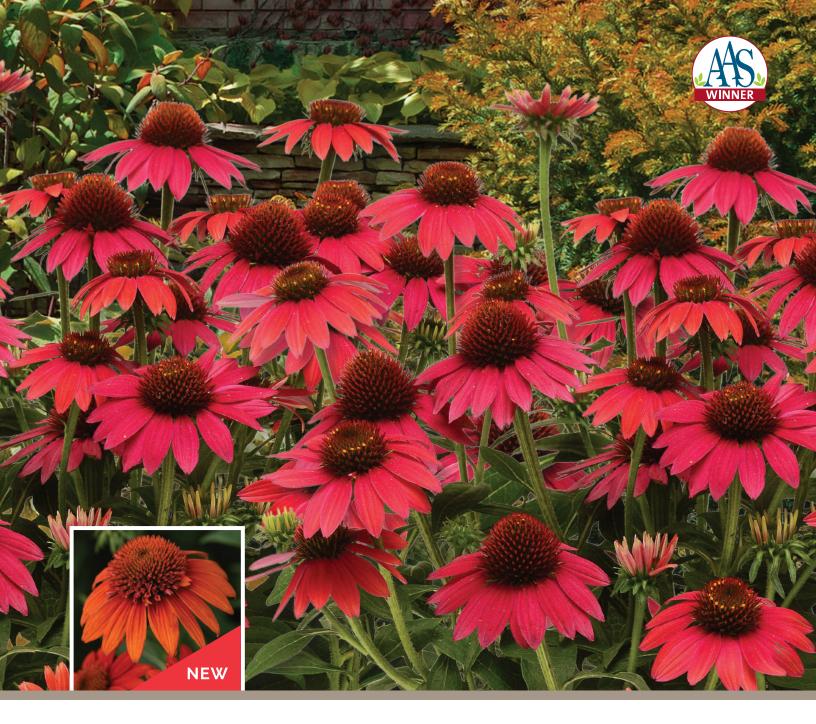

### Brilliant, Resilient Sombrero®

Vibrant-colored Echinacea series delivers proven Zone 4 Winter hardiness, a well-branched habit and floriferous blooms - for superior landscape performance across all varieties. Available from Mast Young Plants in two outstanding colors, AAS Winner Baja Burgundy and NEW Fiesta Orange, which boasts single and double flowers!

For scheduling information on how to plan your best Echinacea program, visit darwinperennials.com.

PERENNIALS WITH STAYING POWER™

DarwinPerennials.

A long history of partnership

The Syngenta Flowers team is focused on partnering with brokers and root and sell customers to bring exceptional value to garden mum growers.