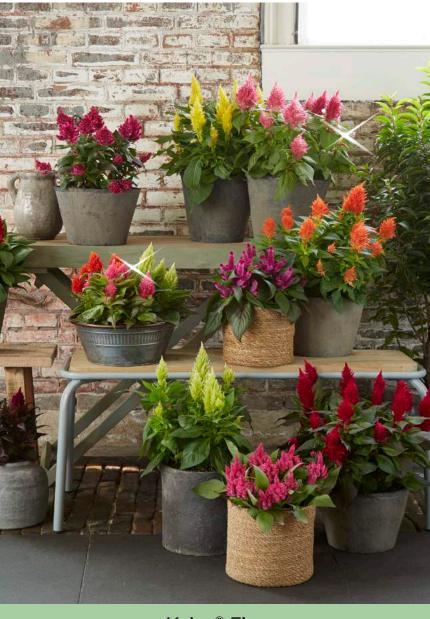

# 

Kelos® Fire

### **KELOS®**

- Flowers in natural day length
- Bright colors with excellent shelf life
- Great in a mix planter or as a mono pot

Complement your mum season with A splash of colors!

Kelos® Fire