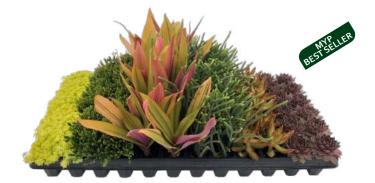

#### **Succulent Seasonal Combos**

72 Tray (SIX varieties, I2 each) | Grown as a 72/Sold as a 72

#### Fall Bonfire Mix

Left to right: Tokyo Sun Sedum, Rhipsalis Salicornioides, Rhoeo Gold, Lycopodiodes Crassula, Firestorm Sedum, and Pacific Devil's Food Sempervivum