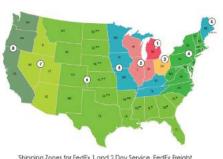

#### **MASTER BOX**

For orders that exceed three standard boxes. Master Boxes are charged per tray unlike the Half and Standard Box.

Shipping Zones for FedEx 1 and 2 Day Service, FedEx Freight Service, and Truck Deliveries.

one 9: Alaska and Hawaii

Zone 1 and select areas in Zone 2 and 3 (Red) will be shipped via FedEx Ground, Half and Standard Boxes

Grower Trucks will be available weeks 22 & 23 for orders with 50+ shipping units. Zones 2, 4, and select areas in 6 will be shipped week 22. Zones 1, 3, and 5 will be shipped week 23.